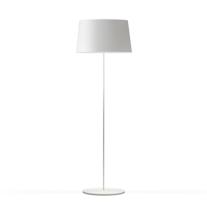

## 4905

Design By Ramos & Bassols

WARM is a floor lamp with an off-white screen mesh shade that is appealing, elegant and adaptable to any atmosphere. Designed by Ramos & Bassols.