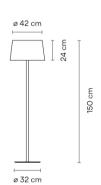

## Model Sheet

Finish

10 White NCS S 0300-N

Dimming

On/ Off

Instalation type

Surface Canopy

Materials

Base: Steel
Vertical tube: Aluminum

Light source

3 x MASTER LEDBULB E27 230V 13W

Remarks Switch on the cable

\$\tilde{\Frac{F}{\pi}} \quad \text{[IP20]} \quad \text{5OHz} \right|\$

Packaging 2 Box 1.71 m x 0.36

1.71 m x 0.36 m x 0.381 m Gross weigth 11.4 Net weigth 10.26 Vol. 0.306 Lighting effect

General Lighting

Photometric Data

3 x COMPACT FLUORESCENT E27 23 by 2ther Applications

All of our products come with a five-year warranty. Check our legal terms at www.vibia.com/warranty