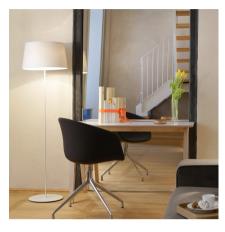

## 4905

Design By Ramos & Bassols

WARM is a floor lamp with an off-white screen mesh shade that is appealing, elegant and adaptable to any atmosphere. Designed by Ramos & Bassols.